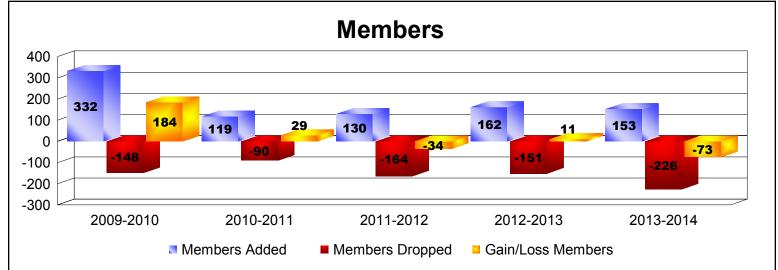

District O 1 As of June 2014 Cumulative

| Year      | New<br>Clubs | Dropped<br>Clubs | Gain/<br>Loss<br>Clubs | New<br>Members | Charter<br>Members | Reinstate<br>Members | Transfer<br>Members | Total<br>Member<br>Added | Total<br>Members<br>Dropped | Gain/<br>Loss<br>Members |
|-----------|--------------|------------------|------------------------|----------------|--------------------|----------------------|---------------------|--------------------------|-----------------------------|--------------------------|
| 2009-2010 | 6            | 0                | 6                      | 172            | 138                | 16                   | 6                   | 332                      | -148                        | 184                      |
| 2010-2011 | 1            | 0                | 1                      | 92             | 23                 | 3                    | 1                   | 119                      | -90                         | 29                       |
| 2011-2012 | 2            | -3               | -1                     | 73             | 49                 | 5                    | 3                   | 130                      | -164                        | -34                      |
| 2012-2013 | 2            | 0                | 2                      | 112            | 47                 | 1                    | 2                   | 162                      | -151                        | 11                       |
| 2013-2014 | 2            | -7               | -5                     | 105            | 45                 | 3                    | 0                   | 153                      | -226                        | -73                      |
| Average   | 3            | -2               | 1                      | 111            | 60                 | 6                    | 2                   | 179                      | -156                        | 23                       |