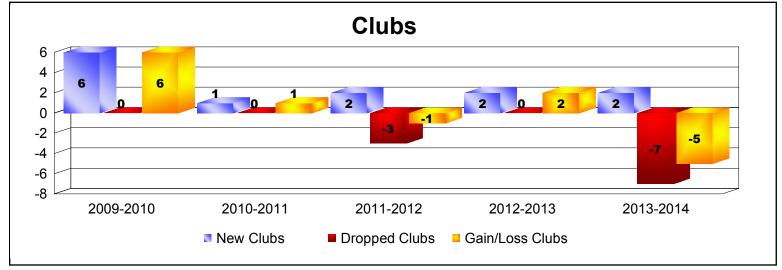

District O 1 As of June 2014 Cumulative

| Year      | New<br>Clubs | Dropped<br>Clubs | Gain/<br>Loss<br>Clubs | New<br>Members | Charter<br>Members | Reinstate<br>Members | Transfer<br>Members | Total<br>Member<br>Added | Total<br>Members<br>Dropped | Gain/<br>Loss<br>Members |
|-----------|--------------|------------------|------------------------|----------------|--------------------|----------------------|---------------------|--------------------------|-----------------------------|--------------------------|
| 2009-2010 | 6            | 0                | 6                      | 172            | 138                | 16                   | 6                   | 332                      | -148                        | 184                      |
| 2010-2011 | 1            | 0                | 1                      | 92             | 23                 | 3                    | 1                   | 119                      | -90                         | 29                       |
| 2011-2012 | 2            | -3               | -1                     | 73             | 49                 | 5                    | 3                   | 130                      | -164                        | -34                      |
| 2012-2013 | 2            | 0                | 2                      | 112            | 47                 | 1                    | 2                   | 162                      | -151                        | 11                       |
| 2013-2014 | 2            | -7               | -5                     | 105            | 45                 | 3                    | 0                   | 153                      | -226                        | -73                      |
| Average   | 3            | -2               | 1                      | 111            | 60                 | 6                    | 2                   | 179                      | -156                        | 23                       |