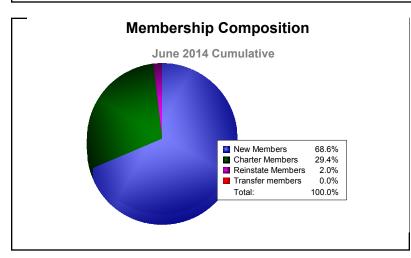

District O 1 As of June 2014 Cumulative

| Year      | New<br>Clubs | Dropped<br>Clubs | Gain/<br>Loss<br>Clubs | New<br>Members | Charter<br>Members | Reinstate<br>Members | Transfer<br>Members | Total<br>Member<br>Added | Total<br>Members<br>Dropped | Gain/<br>Loss<br>Members |
|-----------|--------------|------------------|------------------------|----------------|--------------------|----------------------|---------------------|--------------------------|-----------------------------|--------------------------|
| 2009-2010 | 6            | 0                | 6                      | 172            | 138                | 16                   | 6                   | 332                      | -148                        | 184                      |
| 2010-2011 | 1            | 0                | 1                      | 92             | 23                 | 3                    | 1                   | 119                      | -90                         | 29                       |
| 2011-2012 | 2            | -3               | -1                     | 73             | 49                 | 5                    | 3                   | 130                      | -164                        | -34                      |
| 2012-2013 | 2            | 0                | 2                      | 112            | 47                 | 1                    | 2                   | 162                      | -151                        | 11                       |
| 2013-2014 | 2            | -7               | -5                     | 105            | 45                 | 3                    | 0                   | 153                      | -226                        | -73                      |
| Average   | 3            | -2               | 1                      | 111            | 60                 | 6                    | 2                   | 179                      | -156                        | 23                       |